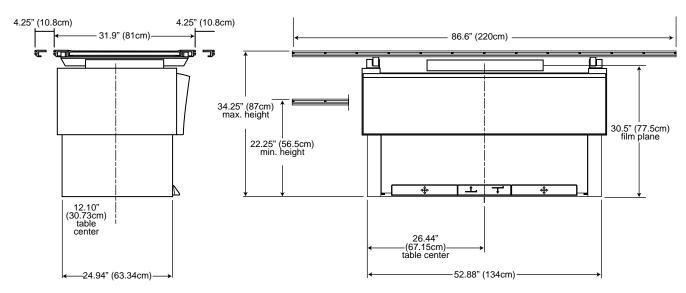

#### **Technical Specifications**

Load capacity: 650lb (295kg)

Base length: 52.88" (134cm)

Base width: 24.94" (63.34cm)

Table top movement: Longitudinal ± 21.25" (54cm)

Transverse  $\pm 4.5$ " (11.4cm)

Variable height: 22.25" (56.5cm) to 34.25"(87cm)

Bucky travel:  $\pm 10.5$  (26.7cm)

Some flat panel DR detectors may

have some affect on table

bucky travel.

Top length, standard: -optional 86.5" (220cm) 78" (198cm)

Top width, standard: 31.9" (81cm)

Table weight: 563lb (256kg)