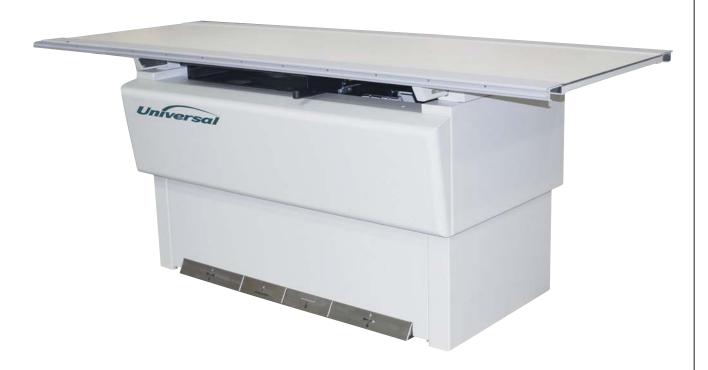

# EV650

## **ELEVATING, FOUR WAY FLOAT TOP TABLE**

The Universal EV650 is built to demanding hospital quality standards and is ideally suited for any hospital or busy imaging center.

Effortless patient positioning is achieved with the rack and pinion motor drives for smooth, quiet table elevation while the precision roller bearing system allows the floating table top to glide freely.

#### **Product Features**

- 650lb (295kg) patient weight limit
- Smooth, quiet table operation with rack and pinion motor drive
- Integral collision sensors
- Heavy-duty electric table locks with foot treadle release
- All steel structure and welded base provides maximum strength and reliability
- Stain resistant fiber resin top
- Configurable for analog or digital imaging