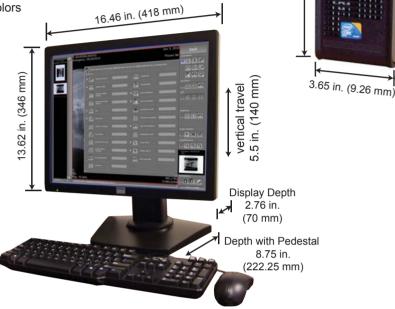

#### acquisition station hardware

- Dell Optiplex 780 Small Form Factor Computer with Intel Core 2 Duo 3.0GHz, 4GB RAM, weight 15 lbs. (6.80 kg)
- 19" t ouch screen, flat-panel display, weight 18.74 lbs. (8.5 kg). Display rotates 90 degrees landscape/vertical.Approved for medical use, complies with international medical safety and emission standards (such as CE, UL, EN etc.),
  - Active screen diagonal 19 in. (483 mm);
     width 14.80 in. (376 mm); height 11.85 in. (301 mm)

- Pixel pitch 0.294 mm, 16.8 million colors

· Keyboard and mouse