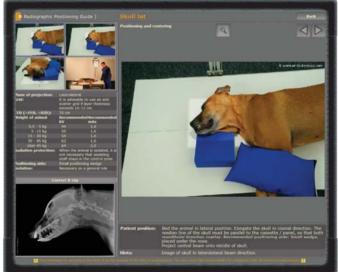

The unique Animal Positioning Guide ensures accuracy with step by step instructions and visual aids. The generator panel displays all values and settings recommended for a specific examination.

View your image on the preview screen and perform manipulations such as zoom, PAN and rotate for easier image diagnosis. Switch to the viewer screen to review all patient studies and access extensive toolbar.