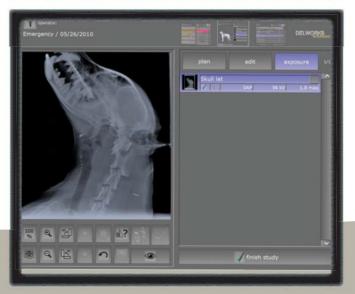

The user-friendly DelWorks Veterinary specific acquisition software is easy to operate and features a wide range of tools for a variety of image manipulations. After exposure, images display in less than 1 second on the TFT color LCD clinical review display with touch screen interface. This DICOM compliant, high definition display provides more accurate grayscales and better contrast than standard monitors.

The unique Animal Positioning Guide ensures accuracy with step by step instructions and visual aids. The generator panel displays all values and settings recommended for a specific examination.

View your image on the preview screen and perform manipulations such as zoom, PAN and rotate for easier image diagnosis. Switch to the viewer screen to review all patient studies and access extensive toolbar.

PLAN your studies

POSITION your patient

PREVIEW your image