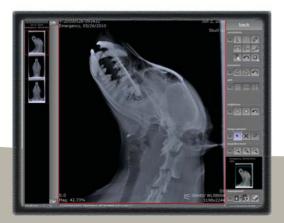

The unique Animal Positioning Guide ensures accuracy with step by step instructions and visual aids. The generator panel displays all values and settings recommended for a specific examination.

View your image on the preview screen and perform manipulations such as zoom, PAN and rotate for easier image diagnosis. Switch to the viewer screen to review all patient studies and access extensive toolbar.