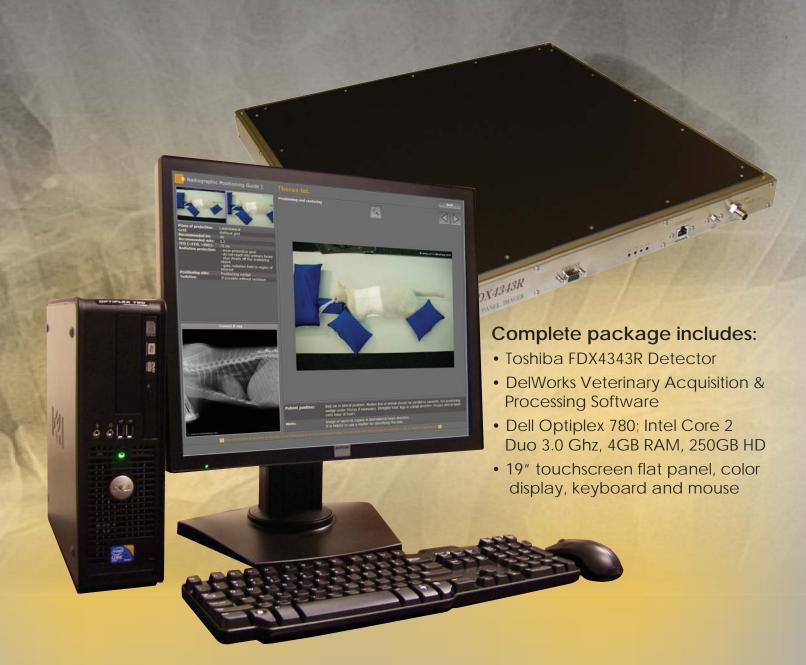

# DELWORKS DR VETERINARY DR

Upgrade Package

If you are considering transitioning your practice to digital radiography, consider the *DelWorks Veterinary DR Retrofit Package*, the easy and affordable way to upgrade your existing imaging system to a flat panel (DR) digital system. This upgrade kit includes a Cesium (Csl) flat panel detector that is easy to install and will consistently provide high quality, professional images.

The user-friendly DelWorks Veterinary specific acquisition software is easy to operate and features a wide range of tools for a variety of image manipulations. After exposure, images display in less than 1 second on the TFT color LCD clinical review display with touch screen interface. This DICOM compliant, high definition display provides more accurate grayscales and better contrast than standard monitors.

Automatic image optimization is achieved with the integrated *Advanced Image Processing* software, so you can get the image you need fast to make your diagnosis quickly and efficiently.

with Advanced Image Processing

# Veterinary acquisition & processing software

Simple to use software that guides you every step of the way.

Begin by planning your exam. Choose the animal and area(s) of interest with DELWORKS anatomical selection tool. Pre-programmed plan studies included for dogs, cats, horses and several small pets.

The unique Animal Positioning Guide ensures accuracy with step by step instructions and visual aids. The generator panel displays all values and settings recommended for a specific examination.

View your image on the preview screen and perform manipulations such as zoom, PAN and rotate for easier image diagnosis. Switch to the viewer screen to review all patient studies and access extensive toolbar.

#### acquisition station hardware

- Dell Optiplex 780 Small Form Factor Computer with Intel Core 2 Duo 3.0GHz, 4GB RAM, weight 15 lbs. (6.80 kg)
- 19" t ouch screen, flat-panel display, weight 18.74 lbs. (8.5 kg). Display rotates 90 degrees landscape/vertical.Approved for medical use, complies with international medical safety and emission standards (such as CE, UL, EN etc.),
  - Active screen diagonal 19 in. (483 mm);
     width 14.80 in. (376 mm); height 11.85 in. (301 mm)

#### processing software

- Extensive measuring functions
- CD/DVD Burning for patient images
- · DICOM Store, Print, and MWL
- Generator Integration (on select models)
- Advanced Image Processing features
- · Unique Animal Positioning Guide
- Grid Suppression software
- Extensive tool library with measuring, layout adjustments, export options and more
- · Patient CD creation

## TOSHIBA FDX4343R

#### dr detector

- Cesium Iodide (CsI) Scintillator with Amorphous Silicon (a-Si) Photodiode
- 17" x 17" Detector Size (512 x 495 x 43mm)
- 16.9 x 17.3 inch active area
- 143µm Pixel Size
- 9 Megapixel (3,008 x 3,072 pixels)
- 3.5 lp/mm
- 6 second cycle time (Shot to shot)
- MTF (2.0 lp/mm, 70 kVp, 1x1) 30% typ.
- DQE (0), Quantum-Limited >70%
- Less than one (1) second to image preview
- Operating temperature +50° F to +95° F
- 14 Bit A/D Conversion
- 16 bit Digital Output (1000 Base-T)
- External X-Ray Synchronization Control Using included external Synchronization Device