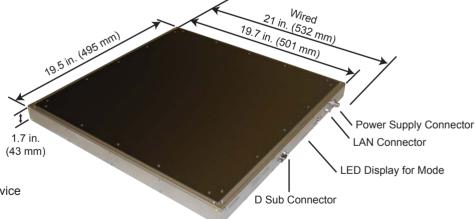

#### dr detector

- Cesium Iodide (CsI) Scintillator with Amorphous Silicon (a-Si) Photodiode
- 17" x 17" Detector Size (512 x 495 x 43mm)
- 16.9 x 17.3 inch active area
- 143µm Pixel Size
- 9 Megapixel (3,008 x 3,072 pixels)
- 3.5 lp/mm
- 6 second cycle time (Shot to shot)
- MTF (2.0 lp/mm, 70 kVp, 1x1) 30% typ.
- DQE (0), Quantum-Limited >70%
- Less than one (1) second to image preview
- Operating temperature +50° F to +95° F
- 14 Bit A/D Conversion
- 16 bit Digital Output (1000 Base-T)
- External X-Ray Synchronization Control Using included external Synchronization Device